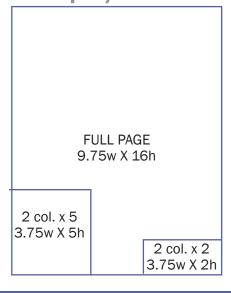

## our display ad sizes ...

| 3 col. x 8             | 2 col. x 8 |  |
|------------------------|------------|--|
| 5.75w X 8h             | 3.75w X 8h |  |
| 1/2 PAGE<br>9.75w X 8h |            |  |

Back-to-School Survival Guide: July (annually)
\*Separate Rate Card applies

| Local Advertising Rates |          |          |          |          |
|-------------------------|----------|----------|----------|----------|
| Ad Size:                | 1-2 Runs | 3-4 Runs | 5-6 Runs | All Runs |
| 2c x 2                  | \$30     | \$28     | \$26     | \$23     |
| 2c x 5                  | \$66     | \$62     | \$57     | \$50     |
| 2c x 8                  | \$94     | \$88     | \$81     | \$71     |
| 3c x 8                  | \$123    | \$115    | \$106    | \$93     |
| 1/2 p                   | \$175    | \$163    | \$151    | \$132    |
| Full p                  | \$325    | \$300    | \$275    | \$250    |

| National Advertising Rates |          |          |          |          |
|----------------------------|----------|----------|----------|----------|
| Ad Size:                   | 1-2 Runs | 3-4 Runs | 5-6 Runs | All Runs |
| 2c x 2                     | \$45     | \$42     | \$39     | \$34     |
| 2c x 5                     | \$99     | \$93     | \$85     | \$75     |
| 2c x 8                     | \$141    | \$132    | \$121    | \$106    |
| 3c x 8                     | \$184    | \$172    | \$159    | \$133    |
| 1/2 p                      | \$262    | \$244    | \$226    | \$198    |
| Full p                     | \$485    | \$450    | \$414    | \$361    |

| On-Campus/NP Advertising Rates |          |          |          |          |
|--------------------------------|----------|----------|----------|----------|
| Ad Size:                       | 1-2 Runs | 3-4 Runs | 5-6 Runs | All Runs |
| 2c x 2                         | \$16     | \$15     | \$14     | \$13     |
| 2c x 5                         | \$34     | \$32     | \$29     | \$26     |
| 2c x 8                         | \$48     | \$45     | \$41     | \$36     |
| 3c x 8                         | \$62     | \$58     | \$54     | \$47     |
| 1/2 p                          | \$88     | \$82     | \$76     | \$67     |
| Full p                         | \$161    | \$150    | \$139    | \$121    |