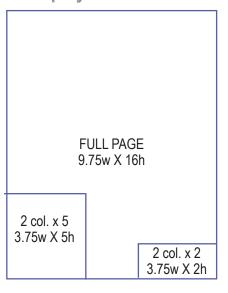

#### our display ad sizes ...

| 3 col. x 8             | 2 col. x 8 |  |
|------------------------|------------|--|
| 5.75w X 8h             | 3.75w X 8h |  |
| 1/2 PAGE<br>9.75w X 8h |            |  |