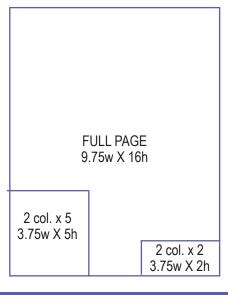

### our display ad sizes ...

| 3 col. x 8             | 2 col. x 8 |  |
|------------------------|------------|--|
| 5.75w X 8h             | 3.75w X 8h |  |
| 1/2 PAGE<br>9.75w X 8h |            |  |